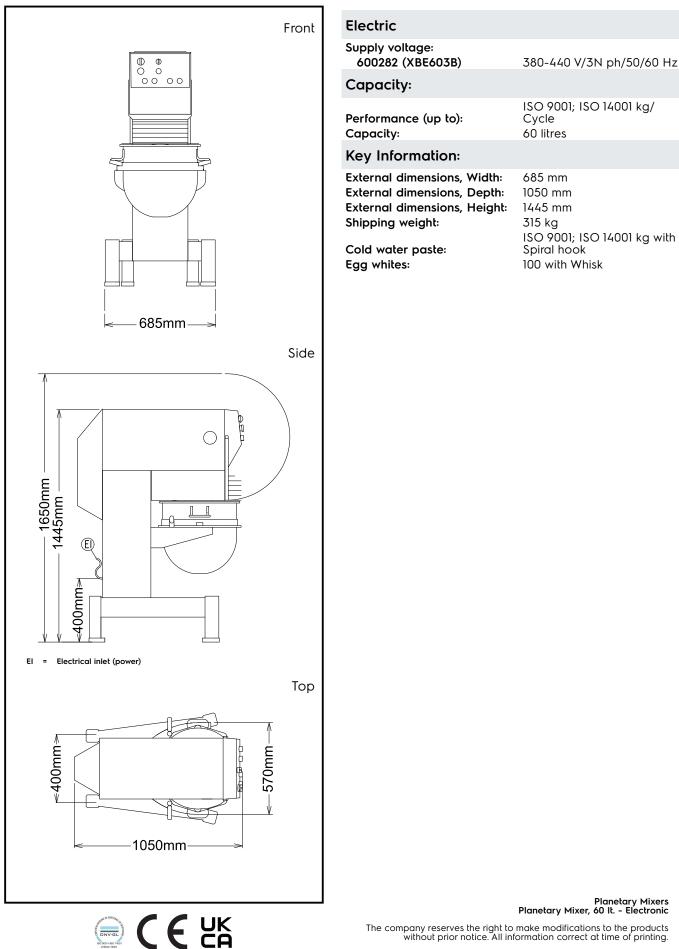

## Construction

- Sturdy construction with mechanically welded strong metal frame.
- 302 AISI Stainless steel bowl 60 lt. capacity.
- Asynchronous motor with high start-up torque.
- 10 speeds form 20 to 180 rpm (planetary movement) to adjust to the selected tool and the mixture hardness.
- Water protected planetary system (IP55 electrical controls, IP23 overall machine).
- Power: 4000 watts.
- Overload protected planetary system and motor.
- Adjustable feet to perfect stability.