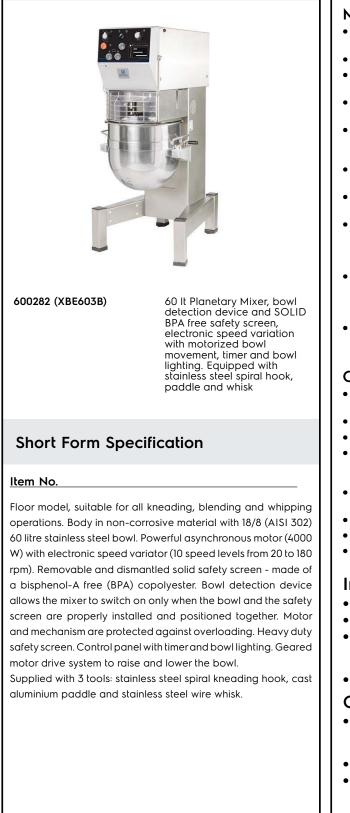

#### Main Features

- Professional beater mixer for kneading, mixing and whisking all types of food products.
- Electronic speed variator.
- Maximum capacity (flour, with 60% of hydration) 20 kg, suitable for 400-800 meals per service.
- Waterproof control panel with timer and speed setting knobs.
- Wire safety screen fitted with a removable chute to add products while working, thus ensuring operator safety.
- Safety device will automatically stop the machine if the screen is lifted.
- Geared motor drive system activates the raising and lowering of the bowl and bowl lighting.
- Delivered with: Stainless steel spiral kneading hook, Cast aluminum paddle, 302 AISI stainless steel whisk and Mixing Bowl for 60 lt
- Solid BPA-free safety screen, covering the stainless steel wire one, limits the flour and unsafe dust particles when used in bakery and pastry preparation.
- Bowl detection device allows the mixer to switch on only when the bowl and the solid safety screen are properly installed and positioned together.

## Construction

- Sturdy construction with mechanically welded strong metal frame.
- 302 AISI Stainless steel bowl 60 lt. capacity.
- Asynchronous motor with high start-up torque.
- 10 speeds form 20 to 180 rpm (planetary movement) to adjust to the selected tool and the mixture hardness.
- Water protected planetary system (IP55 electrical controls, IP23 overall machine).
- Power: 4000 watts.
- Overload protected planetary system and motor.
- Adjustable feet to perfect stability.